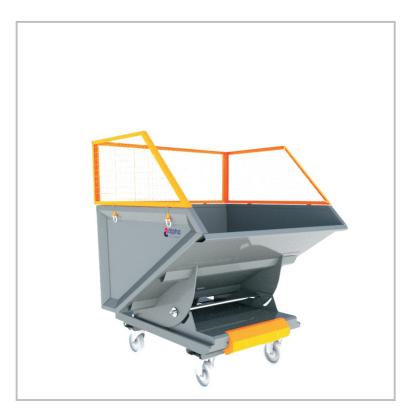

## TILT Q

## TECHNICAL DATA:

| Dimensions                   | 1446x1559x1070             |
|------------------------------|----------------------------|
| Capacity                     | 1 m <sup>3</sup>           |
| Surface finish               | powder coated              |
| *other dimensions on request | **other colours on request |

## CHARACTERISTICS:

- frame as a basis adapted to be put on forks
- container itself is placed on the basis which is locked to the frame and can be easily unlocked before tipping
- tipping is ensured through rolling of spherical surfaces along frame beams

## ACCESSORIES:

- mesh
- a sieve with a valve for draining liquids
- drawbar with wheels for manual transport
- set of wheels