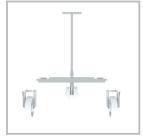

## ACCESSORIES:

- mesh
- a sieve with a valve for draining liquids
- drawbar with wheels for manual transport
- set of wheels