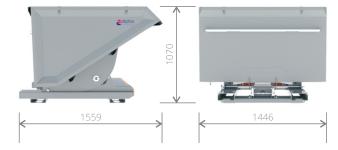

## TECHNICAL DATA:

| Dimensions                   | 1446x1559x1070             |
|------------------------------|----------------------------|
| Capacity                     | 1 m <sup>3</sup>           |
| Surface finish               | powder coated              |
| *other dimensions on request | **other colours on request |