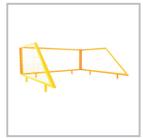

## ACCESSORIES:

- mesh
- a sieve with a valve for draining liquids
- drawbar with wheels for manual transport
- set of wheels