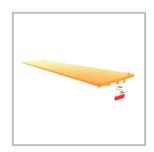

## ACCESSORIES:

- mesh
- a sieve with a valve for draining liquids
- drawbar with wheels for manual transport
- set of wheels