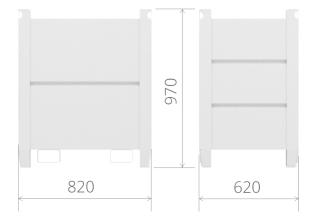

## TECHNICAL DATA:

| Dimensions                   | 820x620x970mm              |
|------------------------------|----------------------------|
| Load capacity                | 1000kg                     |
| Stackability                 | 4x                         |
| Surface finish               | powder coated              |
| *other dimensions on request | **other colours on request |