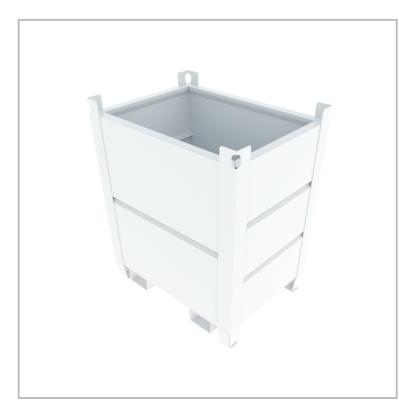

## STOCK 800x600

## CHARACTERISTICS:

- strong and stiff construction
- rounded edges
- emptying using a turntable
- transport also with a manual pallet truck
- matching the modular STOCK container system

Alpha Technology sp. z o.o. sp.k Balicka 182 | 30-149 Kraków | Poland Phone + 48 12 623 27 06