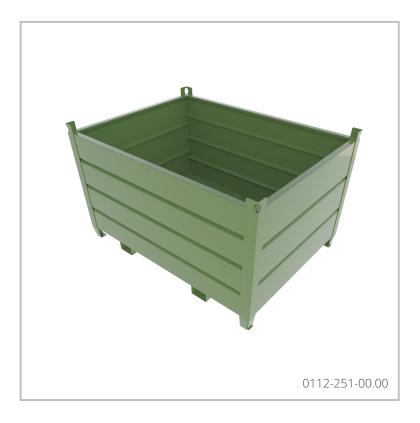

## STOCK 1600x1200

## TECHNICAL DATA:

| Dimensions                   | 1640x1220x970mm            |
|------------------------------|----------------------------|
| Load capacity                | 1000kg                     |
| Stackability                 | 4х                         |
| Surface finish               | powder coated              |
| *other dimensions on request | **other colours on request |

CHARACTERISTICS:

- strong and stiff construction
- rounded edges
- emptying using a turntable
- transport also with a manual pallet truck
- matching the modular STOCK container system

Alpha Technology sp. z o.o. sp.k Balicka 182 | 30-149 Kraków | Poland Phone + 48 12 623 27 06