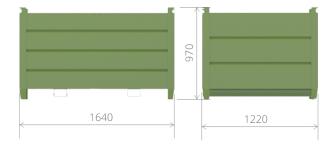

## TECHNICAL DATA:

| Dimensions                   | 1640x1220x970mm            |
|------------------------------|----------------------------|
| Load capacity                | 1000kg                     |
| Stackability                 | 4х                         |
| Surface finish               | powder coated              |
| *other dimensions on request | **other colours on request |